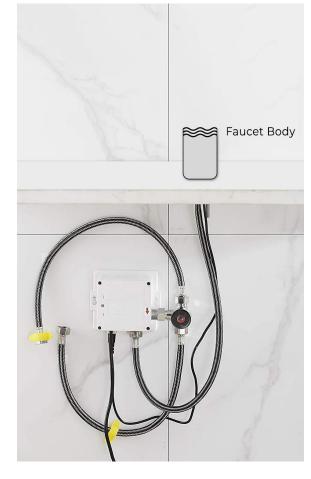

Inductive Opening Time: < 1 second Inductive Closing Time: < 2 second Dia.of inlet / outlet pipe: G1/2"

Flux: ≥0.07L/S

Power Supply: Box Transformer (BOX)

Temperature Mixer: Below Deck Manual Mixing Valve (BDM)