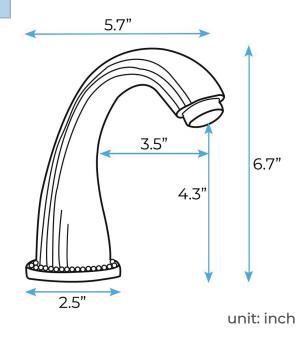

## COMMERCIAL AUTOMATIC SENSOR HANDS FREE FAUCET SPECIFICATIONS

Size

## Overview

All dimensions and specifications are nominal and may vary. Use actual products for accuracy in critical situations.