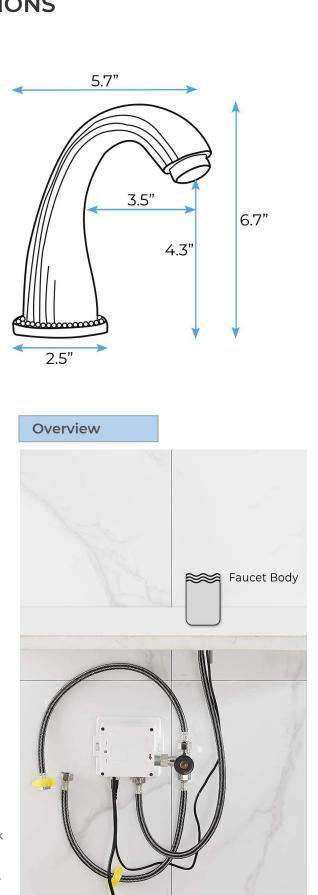

## COMMERCIAL AUTOMATIC SENSOR HANDS FREE FAUCET SPECIFICATIONS

Size

All dimensions and specifications are nominal and may vary. Use actual products for accuracy in critical situations.