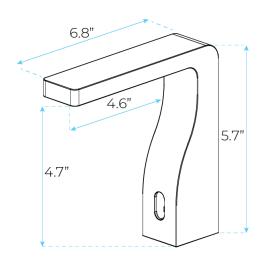

## FONTANA BRUSHED NICKEL CONTEMPORARY COMMERCIAL AUTOMATIC WATERFALL SENSOR **FAUCET SPECS**

1