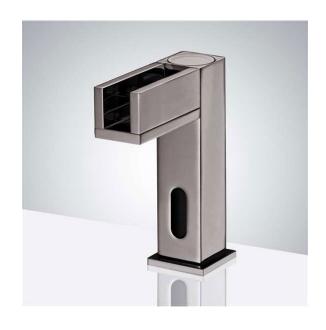

## FONTANA BRUSHED NICKEL CONTEMPORARY COMMERCIAL AUTOMATIC WATERFALL SENSOR **FAUCET SPECS**

1