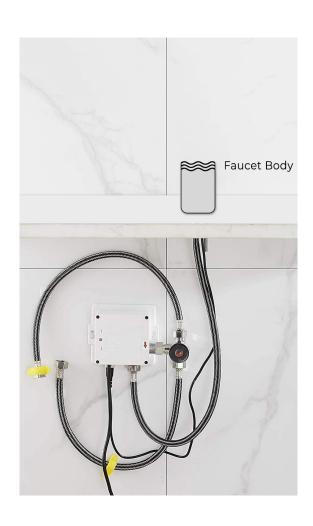

## **SPECS:**

Power: DC:6V(4AA alkaline battery)

AC:220V-240V; 50/60HZ

Water Consumption: 0.05Mpa-0.6Mpa Detection Zone: 16-32 cm or adjustable Motor valve lifespan: up to 500000 flushes

Battery lifespan: 100000 cycles

Static Power Consumption: 0.36mw Working Power consumption: 0.5mw Inductive Opening Time: < 1 second

Inductive Closing Time: < 2 second

Dia.of inlet / outlet pipe: G1/2"

Flux: ≥0.07L/S

Temperature: 0.1-50°/C