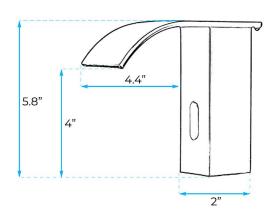

## FONTANA OIL RUBBED BRONZE/MATTE BLACK COMMERCIAL AUTOMATIC TOUCH FREE SENSOR FAUCETS WATERFALL OIL RUBBED BRONZE BATHROOM BASIN SINK MIXER TAP SPECS





## **SPECS:**

Power: DC:6V(4AA alkaline battery)

AC:220V-240V; 50/60HZ

Water Consumption: 0.05Mpa-0.6Mpa Detection Zone: 16-32 cm or adjustable Motor valve lifespan: up to 500000 flushes

Battery lifespan: 100000 cycles

Static Power Consumption: 0.36mw Working Power consumption: 0.5mw Inductive Opening Time: < 1 second

Inductive Closing Time: < 2 second

Dia.of inlet / outlet pipe: G1/2"

Flux: ≥0.07L/S

Temperature: 0.1-50°/C

Dia of installing faucet: 33~35mm