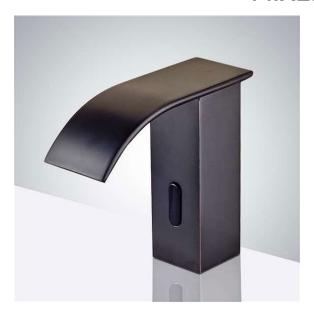

## FONTANA OIL RUBBED BRONZE/MATTE BLACK COMMERCIAL AUTOMATIC TOUCH FREE SENSOR FAUCETS WATERFALL OIL RUBBED BRONZE BATHROOM BASIN SINK MIXER TAP SPECS