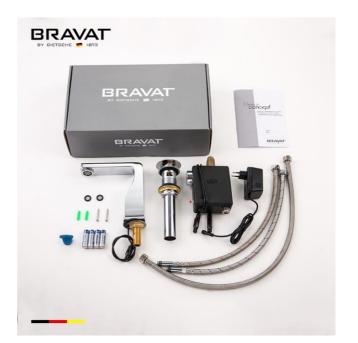

## BRAVAT COMMERCIAL CHROME AUTOMATIC HANDSFREE SENSOR FAUCETS SPECS



## Specs:

Power: DC:6V(4AA alkaline battery) AC:220V-240V; 50/60HZ Detection Zone: 16-32 cm or adjustable Motor valve lifespan: up to 500000 flushes Battery lifespan: 100000 cycles Static Power Consumption: 0.36mw Working Power consumption: 0.5mw Inductive Opening Time: < 1 second Inductive Closing Time: < 2 second Flow rate at 3 bar flow pressure for basin: ≥ 12 L/min Flow pressure: min. 0.5 bar recommended 1 -5 bar Operating pressure: max. 10 bar Test pressure: 16 bar

## Other Details

Installation Instructions Product Details