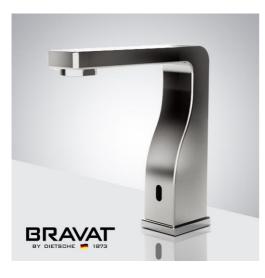

## BRAVAT COMMERCIAL CHROME AUTOMATIC HANDSFREE SENSOR FAUCETS SPECS



## Specs:

Power: DC:6V(4AA alkaline battery) AC:220V-240V; 50/60HZ Detection Zone: 16-32 cm or adjustable Motor valve lifespan: up to 500000 flushes Battery lifespan: 100000 cycles Static Power Consumption: 0.36mw Working Power consumption: 0.5mw Inductive Opening Time: < 1 second Inductive Closing Time: < 2 second Flow rate at 3 bar flow pressure for basin: ≥ 12 L/min Flow pressure: min. 0.5 bar recommended 1 -5 bar Operating pressure: max. 10 bar Test pressure: 16 bar

## Other Details

Installation Instructions Product Details