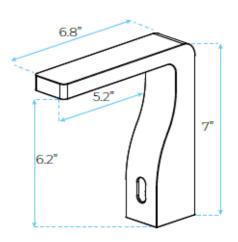

## BRAVAT COMMERCIAL CHROME AUTOMATIC HANDSFREE SENSOR FAUCETS SPECS

## Specs:

Power: DC:6V(4AA alkaline battery) AC:220V-240V; 50/60HZ Detection Zone: 16-32 cm or adjustable Motor valve lifespan: up to 500000 flushes Battery lifespan: 100000 cycles Static Power Consumption: 0.36mw Working Power consumption: 0.5mw Inductive Opening Time: < 1 second Inductive Closing Time: < 2 second Flow rate at 3 bar flow pressure for basin: ≥ 12 L/min Flow pressure: min. 0.5 bar recommended 1 -5 bar Operating pressure: max. 10 bar Test pressure: 16 bar