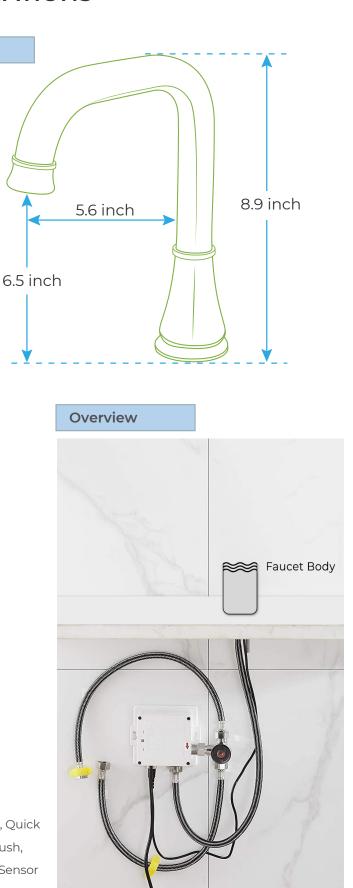

## COMMERCIAL AUTOMATIC SENSOR HANDS FREE FAUCET SPECIFICATIONS

Size

All dimensions and specifications are nominal and may vary. Use actual products for accuracy in critical situations.