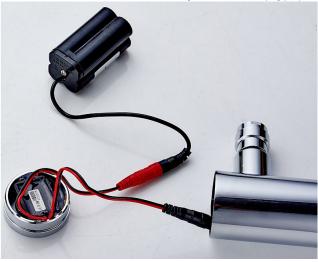

## BRUSHED NICKEL WALL MOUNT COMMERCIAL AUTOMATIC SENSOR FAUCET WITH INSIGHT INFRARED TECHNOLOGY SPECIFICATIONS

**Technical Information** 

Installation Type: Wall Mounted Installation Holes: One Hole Valve Type: Ceramic Valve Suitable water pressure: 0.3-1.2MPa Temperature of environment: 1-45 °C (cold & hot water) Power: AC/DC Dia of inlet/outlet pipe: G1/2" Inductive distance: 12-15 cm Flow Rate: 1.8 GPM (6.81 L/min)