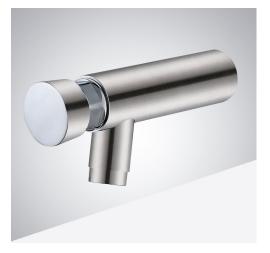

– Fontana Showers<sup>©</sup> Product code: FS1091-B

## BRUSHED NICKEL WALL MOUNT COMMERCIAL AUTOMATIC SENSOR FAUCET WITH INSIGHT INFRARED TECHNOLOGY SPECIFICATIONS

**Technical Information** 

Installation Type: Wall Mounted Installation Holes: One Hole Valve Type: Ceramic Valve Suitable water pressure: 0.3-1.2MPa Temperature of environment: 1-45 °C (cold & hot water) Power: AC/DC Dia of inlet/outlet pipe: G1/2" Inductive distance: 12-15 cm Flow Rate: 1.8 GPM (6.81 L/min)