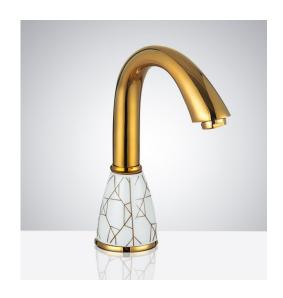

## COMMERCIAL AUTOMATIC SENSOR HANDS FREE FAUCET **SPECIFICATIONS**

## **FEATURES**

Commercial Grade Faucet, ADA Compliant, Cast Brass Spout, Quick Connect Fittings, Integrated Water Shut-off, Hygienic Line Flush, Water Usage and Battery Strength Reporting, Self-adapting Sensor