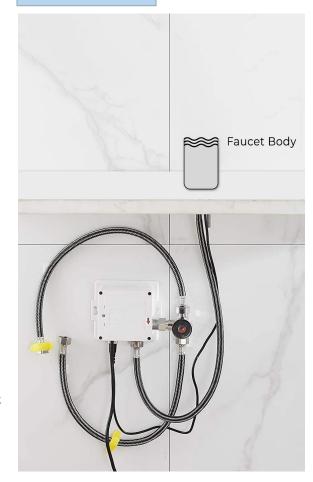

Static Power Consumption: 0.36mw Working Power consumption: 0.5mw Inductive Opening Time: < 1 second Inductive Closing Time: < 2 second Dia.of inlet / outlet pipe: G1/2"

Flux: ≥0.07L/S

Power Supply: Box Transformer (BOX)

Temperature Mixer: Below Deck Manual Mixing Valve (BDM)

Factory Default Timeout: 30s Factory Default GPC: 0.75

Working pressure: 0.05 - 1.6 Mpa

Water flow: 1.2GPM (4.54 L/Min) @ 60PSI