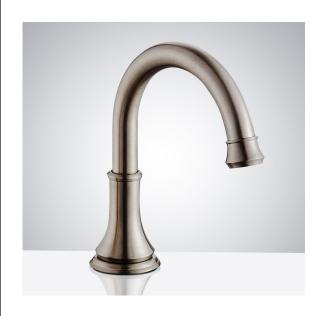

## FONTANA COMMERCIAL AUTOMATIC BRUSHED NICKEL SENSOR FAUCET SPECIFICATIONS

Overview

## **FEATURES**

Commercial Grade Faucet, ADA Compliant, Cast Brass Spout, Quick Connect Fittings, Integrated Water Shut-off, Hygienic Line Flush, Water Usage and Battery Strength Reporting, Self-adapting Sensor