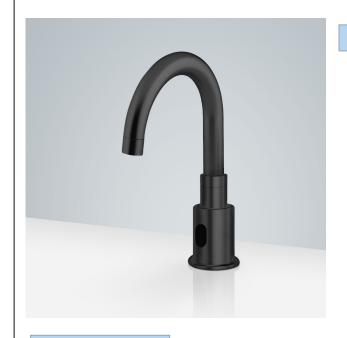

## **COMMERCIAL MATTE BLACK TOUCHLESS AUTOMATIC SENSOR FAUCET SPECIFICATIONS**

## **FEATURES**

Commercial Grade Faucet, ADA Compliant, Cast Brass Spout, Quick Connect Fittings, Integrated Water Shut-off, Hygienic Line Flush, Water Usage and Battery Strength Reporting, Self-adapting Sensor