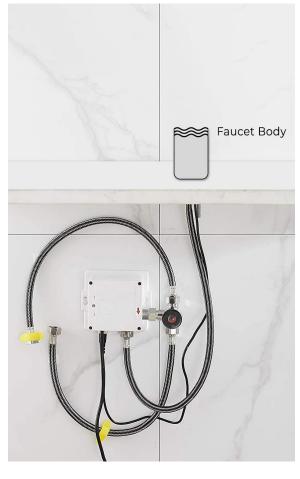

Working Power consumption: 0.5mw

Inductive Opening Time: < 1 second

Inductive Closing Time: < 2 second

Dia.of inlet / outlet pipe: G1/2"

Flux: ≥0.07L/S

Power Supply: Box Transformer (BOX)

Temperature Mixer: Below Deck Manual Mixing Valve (BDM)