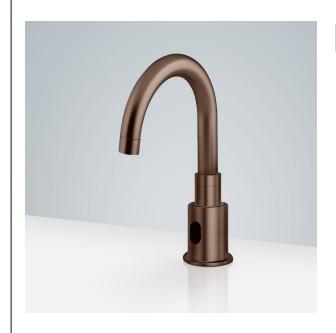

## COMMERCIAL LIGHT OIL RUBBED BRONZE TOUCHLESS **AUTOMATIC SENSOR FAUCET SPECIFICATIONS**

## **FEATURES**

Commercial Grade Faucet, ADA Compliant, Cast Brass Spout, Quick Connect Fittings, Integrated Water Shut-off, Hygienic Line Flush, Water Usage and Battery Strength Reporting, Self-adapting Sensor