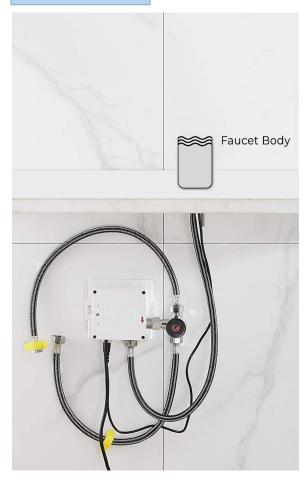

Working Power consumption: 0.5mw

Inductive Opening Time: < 1 second

Inductive Closing Time: < 2 second

Dia.of inlet / outlet pipe: G1/2"

Flux: ≥0.07L/S

Power Supply: Box Transformer (BOX)

Temperature Mixer: Below Deck Manual Mixing Valve (BDM)