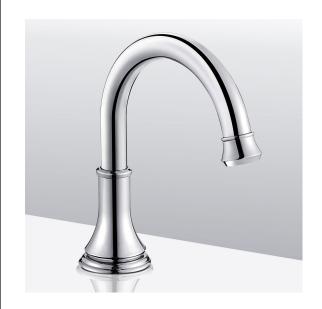

## FONTANA COMMERCIAL AUTOMATIC SENSOR FAUCET **SPECIFICATIONS**





Overview

## Specs

Power: DC:6V(4AA alkaline battery) AC:220V-240V; 50/60HZ

Water Consumption: 0.05Mpa-0.6Mpa Detection Zone: 16-32 cm or adjustable Motor valve lifespan: up to 500000 flushes

Battery lifespan: 100000 cycles

Static Power Consumption: 0.36mw Working Power consumption: 0.5mw Inductive Opening Time: < 1 second Inductive Closing Time: < 2 second Dia.of inlet / outlet pipe: G1/2"

Flux: ≥0.07L/S

Power Supply: Box Transformer (BOX)

Temperature Mixer: Below Deck Manual Mixing Valve (BDM)

Factory Default Timeout: 30s Factory Default GPC: 0.75

Working pressure: 0.05 - 1.6 Mpa

Water flow: 1.2GPM (4.54 L/Min) @ 60PSI

## **FEATURES**

Commercial Grade Faucet, ADA Compliant, Cast Brass Spout, Quick Connect Fittings, Integrated Water Shut-off, Hygienic Line Flush, Water Usa