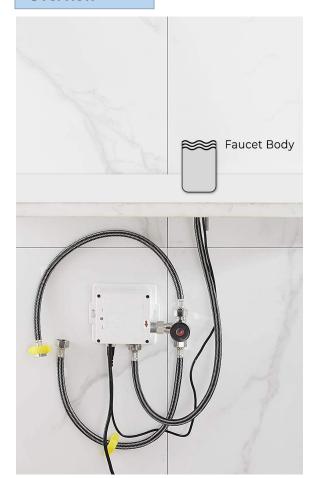

Static Power Consumption: 0.36mw Working Power consumption: 0.5mw Inductive Opening Time: < 1 second Inductive Closing Time: < 2 second Dia.of inlet / outlet pipe: G1/2"

Flux: ≥0.07L/S

Power Supply: Box Transformer (BOX)

Temperature Mixer: Below Deck Manual Mixing Valve (BDM)

Factory Default Timeout: 30s Factory Default GPC: 0.75

Working pressure: 0.05 - 1.6 Mpa

Water flow: 1.2GPM (4.54 L/Min) @ 60PSI