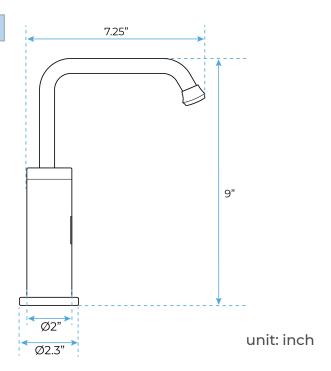

## COMMERCIAL MATTE BLACK TOUCHLESS AUTOMATIC SENSOR FAUCET SPECIFICATIONS

Size

## Overview

All dimensions and specifications are nominal and may vary. Use actual products for accuracy in critical situations.