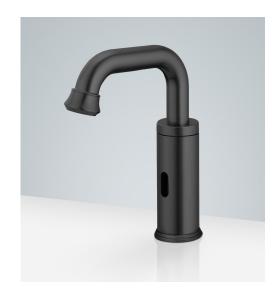

## COMMERCIAL MATTE BLACK TOUCHLESS AUTOMATIC SENSOR FAUCET SPECIFICATIONS

Size

## **FEATURES**

Commercial Grade Faucet, ADA Compliant, Cast Brass Spout, Quick Connect Fittings, Integrated Water Shut-off, Hygienic Line Flush, Water Usage and Battery Strength Reporting, Self-adapting Sensor