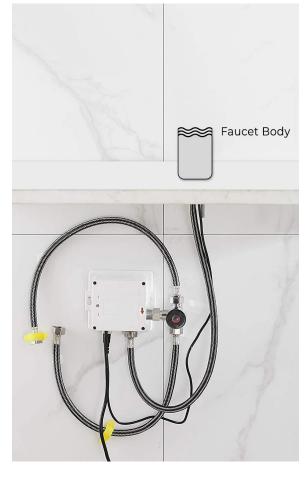

## Specs

Power: AC & DC 6V (batteries not included)

Water Consumption: 0.05Mpa-0.6Mpa
Detection Zone: 16-32 cm or adjustable
Motor valve lifespan: up to 500000 flushes

Battery lifespan: 100000 cycles

Static Power Consumption: 0.36mw
Working Power consumption: ≤0.5mw
Inductive Opening Time: < 1 second
Inductive Closing Time: < 2 second
Dia.of inlet / outlet pipe: G1/2"

Flux: ≥0.07L/S

Power Supply: Box Transformer (BOX)

Temperature Mixer: Below Deck Manual Mixing Valve (BDM)

Factory Default Timeout: 30s Factory Default GPC: 0.75

Working pressure: 0.05 - 1.6 Mpa

Water flow: 1.2GPM (4.54 L/Min) @ 60PSI