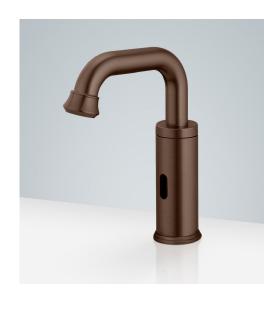

## COMMERCIAL LIGHT OIL RUBBED BRONZE TOUCHLESS AUTOMATIC SENSOR FAUCET SPECIFICATIONS

Size

## FEATURES

Commercial Grade Faucet, ADA Compliant, Cast Brass Spout, Quick Connect Fittings, Integrated Water Shut-off, Hygienic Line Flush, Water Usage and Battery Strength Reporting, Self-adapting Sensor