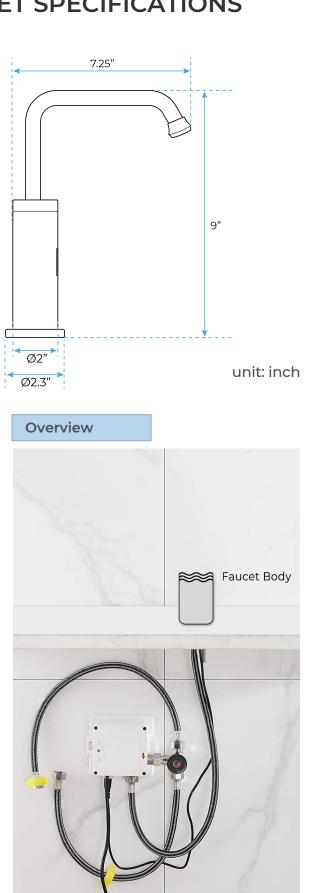

## COMMERCIAL LIGHT OIL RUBBED BRONZE TOUCHLESS AUTOMATIC SENSOR FAUCET SPECIFICATIONS

Size

## Specs

Power: AC & DC 6V (batteries not included) Water Consumption: 0.05Mpa-0.6Mpa Detection Zone: 16-32 cm or adjustable Motor valve lifespan: up to 500000 flushes Battery lifespan: 100000 cycles Static Power Consumption: 0.36mw Working Power consumption: ≤0.5mw Inductive Opening Time: < 1 second Inductive Closing Time: < 2 second Dia.of inlet / outlet pipe: G1/2" Flux: ≥0.07L/S Power Supply: Box Transformer (BOX) Temperature Mixer: Below Deck Manual Mixing Valve (BDM) Factory Default Timeout: 30s Factory Default GPC: 0.75 Working pressure: 0.05 - 1.6 Mpa Water flow: 1.2GPM (4.54 L/Min) @ 60PSI

All dimensions and specifications are nominal and may vary. Use actual products for accuracy in critical situations.