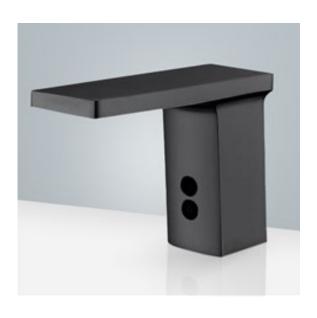

## COMMERCIAL DARK OIL RUBBED BRONZE AUTOMATIC SENSOR FAUCET SPECIFICATIONS

## FEATURES

Commercial Grade Faucet, ADA Compliant, Cast Brass Spout, Quick Connect Fittings, Integrated Water Shut-off, Hygienic Line Flush, Water Usage and Battery Strength Reporting, Self-adapting Sensor