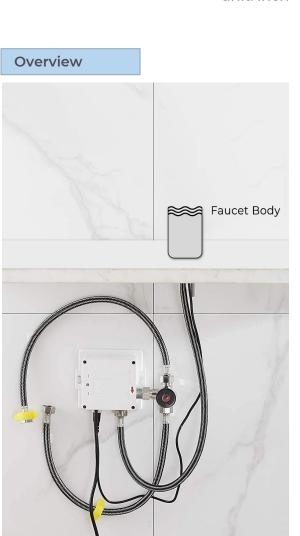

## Specs

Power: DC:6V(4AA alkaline battery) AC:220V-240V; 50/60HZ Water Consumption: 0.05Mpa-0.6Mpa Detection Zone: 16-32 cm or adjustable Motor valve lifespan: up to 500000 flushes Battery lifespan: 100000 cycles Static Power Consumption: 0.36mw Working Power consumption: 0.5mw Inductive Opening Time: < 1 second Inductive Closing Time: < 2 second Dia.of inlet / outlet pipe: G1/2" Flux: ≥0.07L/S Power Supply: Box Transformer (BOX) Temperature Mixer: Below Deck Manual Mixing Valve (BDM) Factory Default Timeout: 30s Factory Default GPC: 0.75 Working pressure: 0.05 - 1.6 Mpa Water flow: 1.2GPM (4.54 L/Min) @ 60PSI

## FEATURES

Commercial Grade Faucet, ADA Compliant, Cast Brass Spout, Quick Connect Fittings, Integrated Water Shut-off, Hygienic Line Flush, Water Usage and Battery Strength Reporting, Self-adapting Sensor