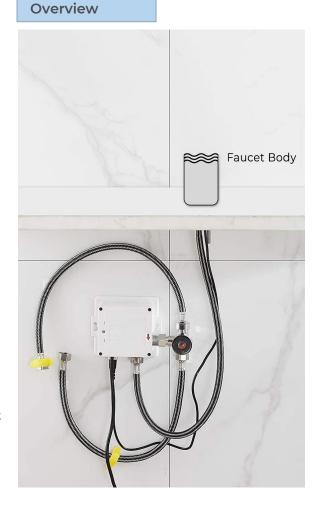

Flux: ≥0.07L/S

Power Supply: Box Transformer (BOX)

Temperature Mixer: Below Deck Manual Mixing Valve (BDM)

Factory Default Timeout: 30s Factory Default GPC: 0.75

Working pressure: 0.05 - 1.6 Mpa

Water flow: 1.2GPM (4.54 L/Min) @ 60PSI