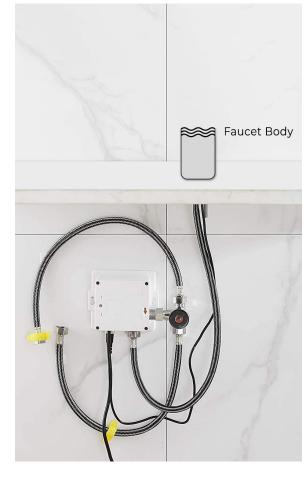

Inductive Opening Time: < 1 second Inductive Closing Time: < 2 second

Flux: ≥0.07L/S

Power Supply: Box Transformer (BOX)

Temperature Mixer: Below Deck Manual Mixing Valve (BDM)

Factory Default Timeout: 30s