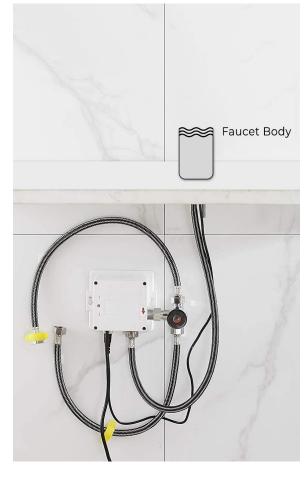

Flux: ≥0.07L/S

Power Supply: Box Transformer (BOX)

Temperature Mixer: Below Deck Manual Mixing Valve (BDM)

Factory Default Timeout: 30s

Dia.of inlet / outlet pipe: G1/2"

Factory Default GPC: 0.75

Working pressure: 0.05 - 1.6 Mpa