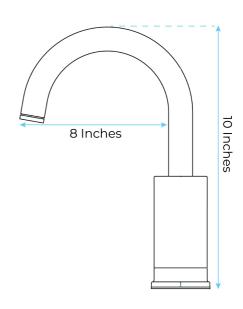

## Fontana Commercial Brushed Gold Touchless **Automatic Sensor Faucet Specs**





## Specs:

Sensor faucet complete motion detection operation.

Sensitive Sensor with Infrared AI Smart-Chip

Factory set to 30-second Auto Shutoff (can be adjusted).

Water Pressure: 0.5 - 7.0 KGS/cm, 10 - 125 psi Solid Brass Construction, Brushed Gold Easy to Install - Instructions Included Water resistant solenoid enclosure Advanced energy saving design for long lasting battery life

Comes complete with Hoses & Accessories Power Supply: AC110V And DC6V (batteries not included)

Diameter of inlet pipe: DN15 Diameter of outlet pipe: DN15 Water Pressure: 0.05Mpa - 0.7Mpa

Power and Voltage: DC.6V

AC.220V - 50/60Hz

Power Consumption: 0.5MW < 2W Detection Zone: Factory set 25cm/10" (based on standard inductive board)

Ambient Temperature: 1 - 45°C / 33.8 -113 °F Degree of protection by en