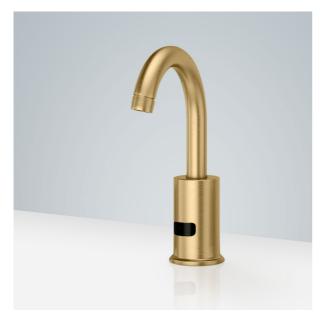

## Fontana Commercial Brushed Gold Touchless **Automatic Sensor Faucet Specs**

Brand Name: FontanaShowers Model Number: FS1327-S-G

Type: Motion Sensor Sink Faucet

Style: Contemporary Finish: Brushed Gold Faucet Mount: Single Hole Installation Type: Deck Mount

Material: Brass

Water Pressure: 0.05Mpa-0.8Mpa Surface Treatment: Polished Water Saving: Volume 6L Each Time Usage: Commercial / Residential