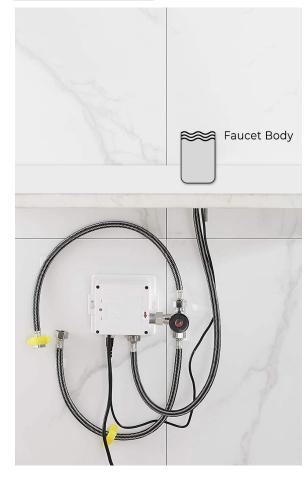

Inductive Opening Time: < 1 second Inductive Closing Time: < 2 second

Dia.of inlet / outlet pipe: G1/2"

Flux: ≥0.07L/S

Power Supply: Box Transformer (BOX)

Temperature Mixer: Below Deck Manual Mixing Valve (BDM)