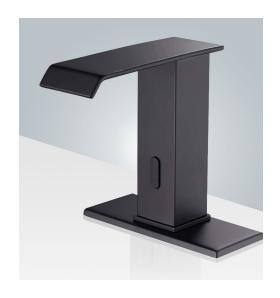

## COMMERCIAL MATTE BLACK TOUCHLESS AUTOMATIC SENSOR FAUCET SPECIFICATIONS





## Specs

Power: AC & DC 6V (batteries not included)

Water Consumption: 0.05Mpa-0.6Mpa Detection Zone: 16-32 cm or adjustable

Motor valve lifespan: up to 500000 flushes

Battery lifespan: 100000 cycles

Static Power Consumption: 0.36mw Working Power consumption: ≤0.5mw

Inductive Opening Time: < 1 second Inductive Closing Time: < 2 second

Dia.of inlet / outlet pipe: G1/2"

Flux: ≥0.07L/S

Power Supply: Box Transformer (BOX)

Temperature Mixer: Below Deck Manual Mixing Valve (BDM)

Factory Default Timeout: 30s Factory Default GPC: 0.75

Working pressure: 0.05 - 1.6 Mpa

## **FEATURES**

Commercial Grade Faucet, ADA Compliant, Cast Brass Spout, Quick Connect Fittings, Integrated Water Shut-off, Hygienic Line Flush, Water Usage and Battery Strength Reporting, Self-adapting Sensor