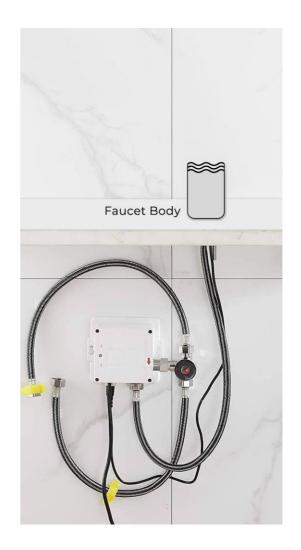

## Specs:

Electronic deck-mounted tap TOUCH FREE

Water flows as long as the hands are in the detection area

- Self-adjusting infrared detection

- Works on 230 / 9V transformer or 9V alkaline battery

- Low battery indicator light for replacement (low energy consumption, battery life approx.2 years or 250,000 cycles)

- Use parameters adjustable by remote control (flow time, detection length, temporary stop).

- Lead free to contribute to a purer drinking water supply

- 5 L / min flow limiter (1.9 L / min. On request)