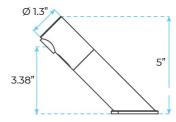

## FONTANA MIRA LIGHT OIL RUBBED BRONZE DECK MOUNT AUTOMATIC COMMERCIAL SENSOR FAUCET SPECS

## Specs:

Electronic deck-mounted tap TOUCH FREE

Water flows as long as the hands are in the detection area

- Self-adjusting infrared detection

- Works on 230 / 9V transformer or 9V alkaline battery

- Low battery indicator light for replacement (low energy consumption, battery life approx.2 years or 250,000 cycles)