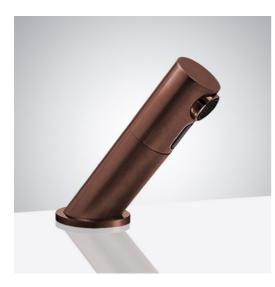

## FONTANA MIRA LIGHT OIL RUBBED BRONZE DECK MOUNT AUTOMATIC COMMERCIAL SENSOR FAUCET SPECS

## Specs:

Electronic deck-mounted tap TOUCH FREE

Water flows as long as the hands are in the detection area

- Self-adjusting infrared detection

- Works on 230 / 9V transformer or 9V alkaline battery

- Low battery indicator light for replacement (low energy consumption, battery life approx.2 years or 250,000 cycles)