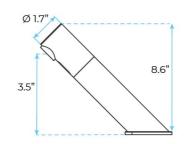

## FONTANA MIRA LIGHT OIL RUBBED BRONZE DECK MOUNT AUTOMATIC COMMERCIAL SENSOR FAUCET SPECS

## Specs:

Electronic deck-mounted tap TOUCH FREE

Water flows as long as the hands are in the detection area

- Self-adjusting infrared detection

- Works on 230 / 9V transformer or 9V alkaline battery

- Low battery indicator light for replacement (low energy consumption, battery life approx.2 years or 250,000 cycles)