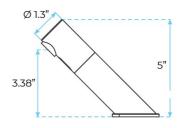

## FONTANA LYON BLACK AUTOMATIC COMMERCIAL DECK MOUNT SENSOR FAUCET SPECS

## Specs:

Electronic deck-mounted tap TOUCH FREE

Water flows as long as the hands are in the detection area

- Self-adjusting infrared detection
- Works on 230 / 9V transformer or 9V alkaline battery
- Low battery indicator light for replacement (low energy consumption, battery life approx.2 years or 250,000 cycles)
- Use parameters adjustable by remote control (flow time, detection length, temporary stop).
- Lead free to contribute to a purer drinking water supply
- 5 L / min flow limiter (1.9 L / min. On request)
- Operating pressure: 0.5 to 8.0 Bar