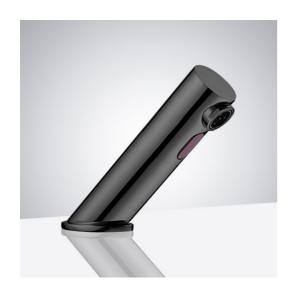

## FONTANA LYON BLACK AUTOMATIC COMMERCIAL DECK MOUNT SENSOR FAUCET SPECS

## Specs:

Electronic deck-mounted tap TOUCH FREE

Water flows as long as the hands are in the detection area

- Self-adjusting infrared detection
- Works on 230 / 9V transformer or 9V alkaline battery
- Low battery indicator light for replacement (low energy consumption, battery life approx.2 years or 250,000 cycles)
- Use parameters adjustable by remote control (flow time, detection length, temporary stop).
- Lead free to contribute to a purer drinking water supply
- 5 L / min flow limiter (1.9 L / min. On request)
- Operating pressure: 0.5 to 8.0 Bar