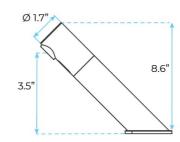

## FONTANA LYON BLACK AUTOMATIC COMMERCIAL DECK MOUNT SENSOR FAUCET SPECS

## Specs:

Electronic deck-mounted tap TOUCH FREE

Water flows as long as the hands are in the detection area

- Self-adjusting infrared detection
- Works on 230 / 9V transformer or 9V alkaline battery
- Low battery indicator light for replacement (low energy consumption, battery life approx.2 years or 250,000 cycles)
- Use parameters adjustable by remote control (flow time, detection length, temporary stop).
- Lead free to contribute to a purer drinking water supply
- 5 L / min flow limiter (1.9 L / min. On request)
- Operating pressure: 0.5 to 8.0 Bar