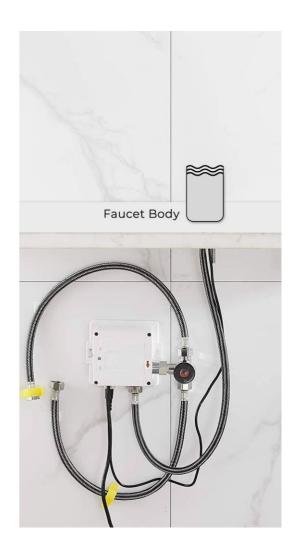

## FONTANA LYON BLACK AUTOMATIC COMMERCIAL DECK MOUNT SENSOR FAUCET SPECS

## Specs:

Electronic deck-mounted tap TOUCH FREE

Water flows as long as the hands are in the detection area

- Self-adjusting infrared detection
- Works on 230 / 9V transformer or 9V alkaline battery
- Low battery indicator light for replacement (low energy consumption, battery life approx.2 years or 250,000 cycles)
- Use parameters adjustable by remote control (flow time, detection length, temporary stop).
- Lead free to contribute to a purer drinking water supply
- 5 L / min flow limiter (1.9 L / min. On request)
- Operating pressure: 0.5 to 8.0 Bar