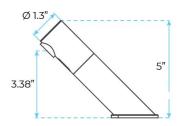

## FONTANA DIJON BRUSHED GOLD CONTEMPORARY DECK MOUNT SENSOR FAUCETSPECS

## Specs:

Electronic deck-mounted tap TOUCH FREE

Water flows as long as the hands are in the detection area

- Self-adjusting infrared detection
- Works on 230 / 9V transformer or 9V alkaline battery
- Low battery indicator light for replacement (low energy consumption, battery life approx.2 years or 250,000 cycles)
- Use parameters adjustable by remote control (flow time, detection length, temporary stop).
- Lead free to contribute to a purer drinking water supply
- 5 L / min flow limiter (1.9 L / min. On request)
- Operating pressure: 0.5 to 8.0 Bar