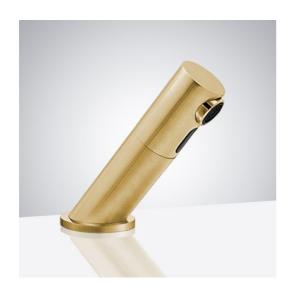

## FONTANA DIJON BRUSHED GOLD CONTEMPORARY DECK MOUNT SENSOR FAUCETSPECS

## Specs:

Electronic deck-mounted tap TOUCH FREE

Water flows as long as the hands are in the detection area

- Self-adjusting infrared detection
- Works on 230 / 9V transformer or 9V alkaline battery
- Low battery indicator light for replacement (low energy consumption, battery life approx.2 years or 250,000 cycles)
- Use parameters adjustable by remote control (flow time, detection length, temporary stop).
- Lead free to contribute to a purer drinking water supply
- 5 L / min flow limiter (1.9 L / min. On request)
- Operating pressure: 0.5 to 8.0 Bar