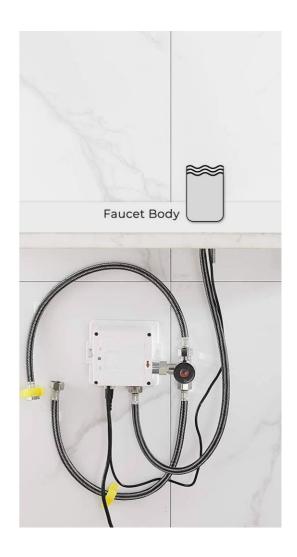

## Specs:

Electronic deck-mounted tap TOUCH FREE

Water flows as long as the hands are in the detection area

- Self-adjusting infrared detection
- Works on 230 / 9V transformer or 9V alkaline battery
- Low battery indicator light for replacement (low energy consumption, battery life approx.2 years or 250,000 cycles)
- Use parameters adjustable by remote control (flow time, detection length, temporary stop).
- Lead free to contribute to a purer drinking water supply
- 5 L / min flow limiter (1.9 L / min. On request)
- Operating pressure: 0.5 to 8.0 Bar