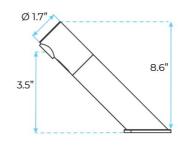

## FONTANA DIJON BRUSHED GOLD CONTEMPORARY DECK MOUNT SENSOR FAUCETSPECS

## Specs:

Electronic deck-mounted tap TOUCH FREE

Water flows as long as the hands are in the detection area

- Self-adjusting infrared detection
- Works on 230 / 9V transformer or 9V alkaline battery
- Low battery indicator light for replacement (low energy consumption, battery life approx.2 years or 250,000 cycles)
- Use parameters adjustable by remote control (flow time, detection length, temporary stop).
- Lead free to contribute to a purer drinking water supply
- 5 L / min flow limiter (1.9 L / min. On request)
- Operating pressure: 0.5 to 8.0 Bar