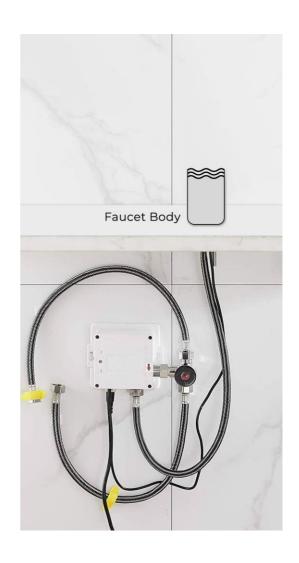

## FONTANA CANCUN BRUSHED NICKEL CONTEMPORARY AUTOMATIC COMMERCIAL DECK MOUNT SENSOR FAUCET SPECS

## Specs:

Electronic deck-mounted tap TOUCH FREE

Water flows as long as the hands are in the detection area

- Self-adjusting infrared detection
- Works on 230 / 9V transformer or 9V alkaline battery
- Low battery indicator light for replacement (low energy consumption, battery life approx.2 years or 250,000 cycles)
- Use parameters adjustable by remote control (flow time, detection length, temporary stop).
- Lead free to contribute to a purer drinking water supply
- 5 L / min flow limiter (1.9 L / min. On request)
- Operating pressure: 0.5 to 8.0 Bar