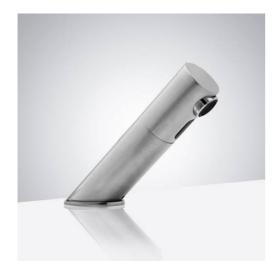

## FONTANA CANCUN BRUSHED NICKEL CONTEMPORARY AUTOMATIC COMMERCIAL DECK MOUNT SENSOR FAUCET SPECS

## Specs:

Electronic deck-mounted tap TOUCH FREE

Water flows as long as the hands are in the detection area

- Self-adjusting infrared detection
- Works on 230 / 9V transformer or 9V alkaline battery
- Low battery indicator light for replacement (low energy consumption, battery life approx.2 years or 250,000 cycles)
- Use parameters adjustable by remote control (flow time, detection length, temporary stop).
- Lead free to contribute to a purer drinking water supply
- 5 L / min flow limiter (1.9 L / min. On request)
- Operating pressure: 0.5 to 8.0 Bar