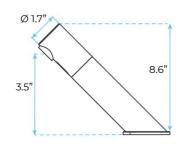

## FONTANA CANCUN BRUSHED NICKEL CONTEMPORARY AUTOMATIC COMMERCIAL DECK MOUNT SENSOR FAUCET SPECS

## Specs:

Electronic deck-mounted tap TOUCH FREE

Water flows as long as the hands are in the detection area

- Self-adjusting infrared detection
- Works on 230 / 9V transformer or 9V alkaline battery
- Low battery indicator light for replacement (low energy consumption, battery life approx.2 years or 250,000 cycles)
- Use parameters adjustable by remote control (flow time, detection length, temporary stop).
- Lead free to contribute to a purer drinking water supply
- 5 L / min flow limiter (1.9 L / min. On request)
- Operating pressure: 0.5 to 8.0 Bar