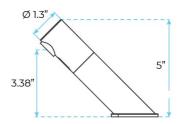

## FONTANA CANCUN BRUSHED NICKEL CONTEMPORARY AUTOMATIC COMMERCIAL DECK MOUNT SENSOR FAUCET SPECS

## Specs:

Electronic deck-mounted tap TOUCH FREE

Water flows as long as the hands are in the detection area

- Self-adjusting infrared detection
- Works on 230 / 9V transformer or 9V alkaline battery
- Low battery indicator light for replacement (low energy consumption, battery life approx.2 years or 250,000 cycles)
- Use parameters adjustable by remote control (flow time, detection length, temporary stop).
- Lead free to contribute to a purer drinking water supply
- 5 L / min flow limiter (1.9 L / min. On request)
- Operating pressure: 0.5 to 8.0 Bar