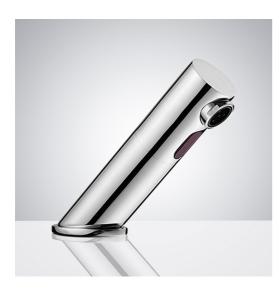

## FONTANA DENVER DECK MOUNT CONTEMPORARY SENSOR FAUCET IN CHROME SPECS

## Specs:

Electronic deck-mounted tap TOUCH FREE

Water flows as long as the hands are in the detection area

- Self-adjusting infrared detection

- Works on 230 / 9V transformer or 9V alkaline battery

- Low battery indicator light for replacement (low energy consumption, battery life approx.2 years or 250,000 cycles)