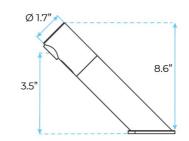

## FONTANA DENVER DECK MOUNT CONTEMPORARY SENSOR FAUCET IN CHROME SPECS







## Specs:

Electronic deck-mounted tap TOUCH FREE

Water flows as long as the hands are in the detection area

- Self-adjusting infrared detection

- Works on 230 / 9V transformer or 9V alkaline battery

- Low battery indicator light for replacement (low energy consumption, battery life approx.2 years or 250,000 cycles)

- Use parameters adjustable by remote control (flow time, detection length, temporary stop).

- Lead free to contribute to a purer drinking water supply

- 5 L / min flow limiter (1.9 L / min. On request)

- Operating pressure: 0.5 to 8.0 Bar