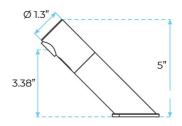

## FONTANA DENVER DECK MOUNT CONTEMPORARY SENSOR FAUCET IN CHROME SPECS







## Specs:

Electronic deck-mounted tap TOUCH FREE

Water flows as long as the hands are in the detection area

- Self-adjusting infrared detection

- Works on 230 / 9V transformer or 9V alkaline battery

- Low battery indicator light for replacement (low energy consumption, battery life approx.2 years or 250,000 cycles)

- Use parameters adjustable by remote control (flow time, detection length, temporary stop).

- Lead free to contribute to a purer drinking water supply

- 5 L / min flow limiter (1.9 L / min. On request)

- Operating pressure: 0.5 to 8.0 Bar