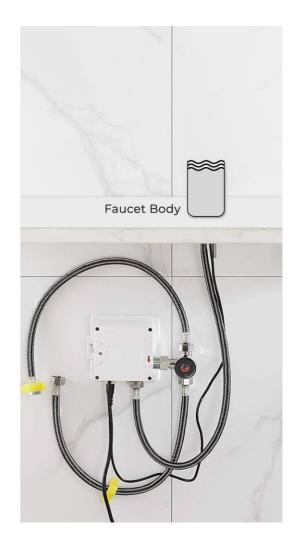

## FONTANA DENVER DECK MOUNT CONTEMPORARY SENSOR FAUCET IN CHROME SPECS







## Specs:

Electronic deck-mounted tap TOUCH FREE

Water flows as long as the hands are in the detection area

- Self-adjusting infrared detection

- Works on 230 / 9V transformer or 9V alkaline battery

- Low battery indicator light for replacement (low energy consumption, battery life approx.2 years or 250,000 cycles)

- Use parameters adjustable by remote control (flow time, detection length, temporary stop).

- Lead free to contribute to a purer drinking water supply

- 5 L / min flow limiter (1.9 L / min. On request)

- Operating pressure: 0.5 to 8.0 Bar