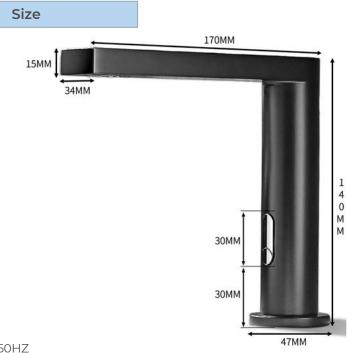

## MUNICH DECK MOUNTED BLACK AUTOMATIC TOUCHLESS INFRARED HOT AND COLD SENSOR FAUCET **SPECIFICATIONS**