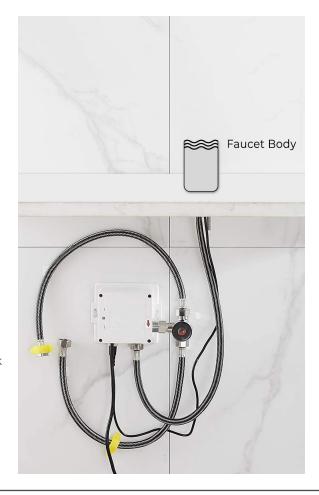

Static Power Consumption: 0.36mw Working Power consumption: 0.5mw Inductive Opening Time: < 1 second Inductive Closing Time: < 2 second Dia.of inlet / outlet pipe: G1/2"

Flux: ≥0.07L/S

Power Supply: Box Transformer (BOX)

Temperature Mixer: Below Deck Manual Mixing Valve (BDM)

Finish: Polished Chrome (CP) Factory Default Timeout: 30s Factory Default GPC: 0.75