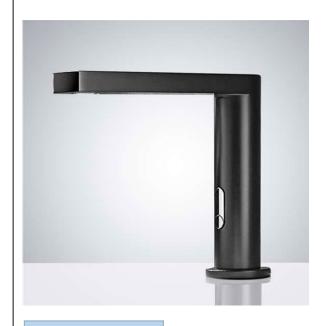

## MUNICH DECK MOUNTED BLACK AUTOMATIC TOUCHLESS INFRARED HOT AND COLD SENSOR FAUCET **SPECIFICATIONS**

## **FEATURES**

Commercial Grade Faucet, ADA Compliant, Cast Brass Spout, Quick Connect Fittings, Integrated Water Shut-off, Hygienic Line Flush, Water Usage and Battery Strength Reporting, Self-adapting Sensor