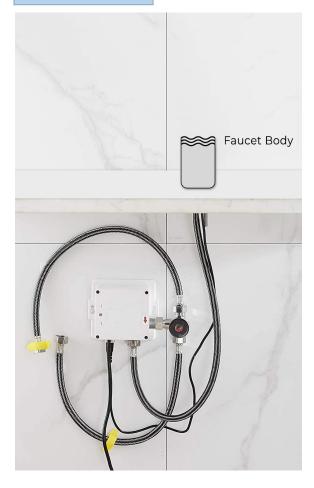

Temperature Mixer: Below Deck Manual Mixing Valve (BDM)

Factory Default Timeout: 30s Factory Default GPC: 0.75

Dia.of inlet / outlet pipe: G1/2"

Working pressure: 0.05 - 1.6 Mpa Flow Rate: 1.2 GPM / 4.5 LPM