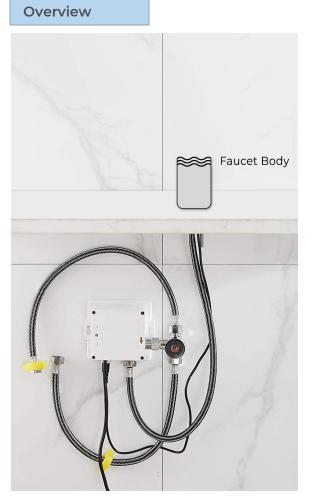

; 50/60HZ

Water Consumption: 0.05Mpa-0.6Mpa

Detection Zone: 16-32 cm or adjustable

Motor valve lifespan: up to 500000 flushes

Battery lifespan: 100000 cycles

Static Power Consumption: 0.36mw

Working Power consumption: 0.5mw

Inductive Opening Time: < 1 second

Inductive Closing Time: < 2 second

Dia.of inlet / outlet pipe: G1/2"

Flux: ≥0.07L/S

Power Supply: Box Transformer (BOX)

Temperature Mixer: Below Deck Manual Mixing Valve (BDM)

Finish: Polished Chrome (CP)

Factory Default Timeout: 30s

Factory Default GPC: 0.75

## FEATURES

Commercial Grade Faucet, ADA Compliant, Cast Brass Spout, Quick Connect Fittings, Integrated Water Shut-off, Hygienic Line Flush, Water Usage and Battery Strength Reporting, Self-adapting Sensor

Product shown is only for installation display purpose



Fontana Showers