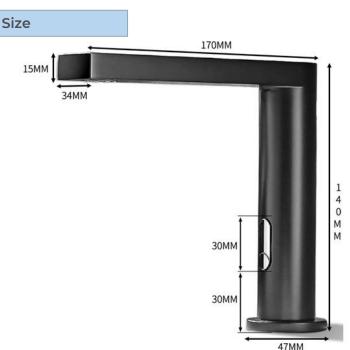

## MUNICH DECK MOUNTED WHITE AUTOMATIC TOUCHLESS INFRARED HOT AND COLD SENSOR FAUCET SPECIFICATIONS