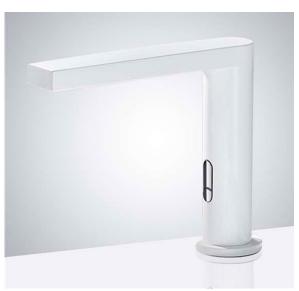

## MUNICH DECK MOUNTED WHITE AUTOMATIC TOUCHLESS INFRARED HOT AND COLD SENSOR FAUCET SPECIFICATIONS

## FEATURES

Commercial Grade Faucet, ADA Compliant, Cast Brass Spout, Quick Connect Fittings, Integrated Water Shut-off, Hygienic Line Flush, Water Usage and Battery Strength Reporting, Self-adapting Sensor