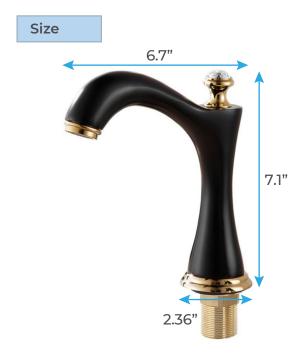

## COMMERCIAL AUTOMATIC BLACK SENSOR FAUCET **SPECIFICATIONS**

unit: inch

All dimensions and specifications are nominal and may vary. Use actual products for accuracy in critical situations.