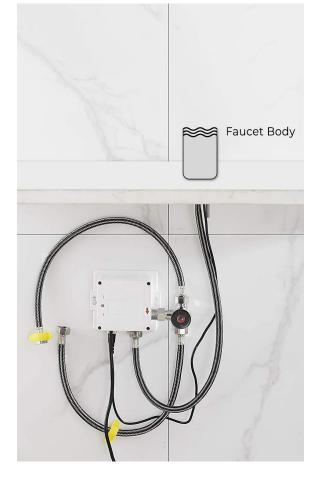

## Specs

Power: AC & DC 6V (batteries not included)

Water Consumption: 0.05Mpa-0.6Mpa Detection Zone: 16-32 cm or adjustable Motor valve lifespan: up to 500000 flushes

Battery lifespan: 100000 cycles

Static Power Consumption: 0.36mw Working Power consumption: 0.5mw Inductive Opening Time: < 1 second Inductive Closing Time: < 2 second Dia.of inlet / outlet pipe: G1/2"

Flux: ≥0.07L/S

Power Supply: Box Transformer (BOX)

Temperature Mixer: Below Deck Manual Mixing Valve (BDM)

Factory Default Timeout: 30s Factory Default GPC: 0.75

Working pressure: 0.05 - 1.6 Mpa

Water flow: 1.2GPM (4.54 L/Min) @ 60PSI