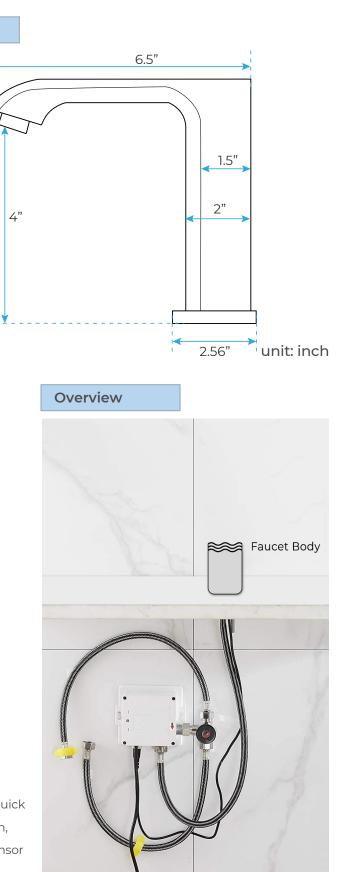

## COMMERCIAL AUTOMATIC SENSOR HANDS FREE FAUCET BLACK FINISH SPECIFICATIONS

Size

All dimensions and specifications are nominal and may vary. Use actual products for accuracy in critical situations.

## Specs

Power: AC & DC 6V (batteries not included) Water Consumption: 0.05Mpa-0.6Mpa Detection Zone: 16-32 cm or adjustable Motor valve lifespan: up to 500000 flushes Battery lifespan: 100000 cycles Static Power Consumption: 0.36mw Working Power consumption: 0.5mw Inductive Opening Time: < 1 second Inductive Closing Time: < 2 second Dia.of inlet / outlet pipe: G1/2" Flux: ≥0.07L/S Power Supply: Box Transformer (BOX) Temperature Mixer: Below Deck Manual Mixing Valve (BDM) Factory Default Timeout: 30s Factory Default GPC: 0.75 Working pressure: 0.05 - 1.6 Mpa Water flow: 1.2GPM (4.54 L/Min) @ 60PSI

## FEATURES

Commercial Grade Faucet, ADA Compliant, Cast Brass Spout, Quick Connect Fittings, Integrated Water Shut-off, Hygienic Line Flush, Water Usage and Battery Strength Reporting, Self-adapting Sensor