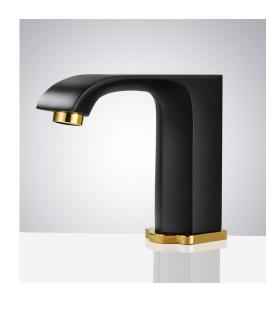

## COMMERCIAL AUTOMATIC SENSOR HANDS FREE FAUCET BLACK FINISH SPECIFICATIONS

Size

All dimensions and specifications are nominal and may vary. Use actual products for accuracy in critical situations.

## FEATURES

Commercial Grade Faucet, ADA Compliant, Cast Brass Spout, Quick Connect Fittings, Integrated Water Shut-off, Hygienic Line Flush, Water Usage and Battery Strength Reporting, Self-adapting Sensor