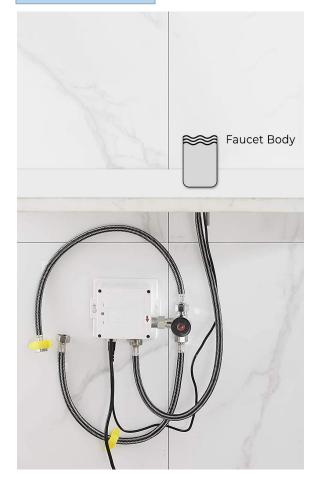

Dia.of inlet / outlet pipe: G1/2"

Flux: ≥0.07L/S

Power Supply: Box Transformer (BOX)

Temperature Mixer: Below Deck Manual Mixing Valve (BDM)

Factory Default Timeout: 30s

Factory Default GPC: 0.75

Working pressure: 0.05 - 1.6 Mpa

## **FEATURES**

Commercial Grade Faucet, ADA Compliant, Cast Brass Spout, Quick Connect Fittings, Integrated Water Shut-off, Hygienic Line Flush, Water Usage and Battery Strength Reporting, Self-adapting Sensor