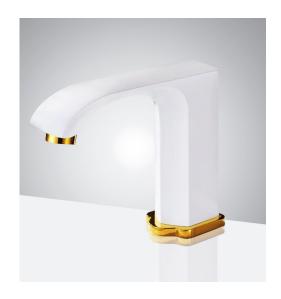

## COMMERCIAL AUTOMATIC WHITE AND GOLD SENSOR **FAUCET SPECIFICATIONS**

## **FEATURES**

Commercial Grade Faucet, ADA Compliant, Cast Brass Spout, Quick Connect Fittings, Integrated Water Shut-off, Hygienic Line Flush, Water Usage and Battery Strength Reporting, Self-adapting Sensor