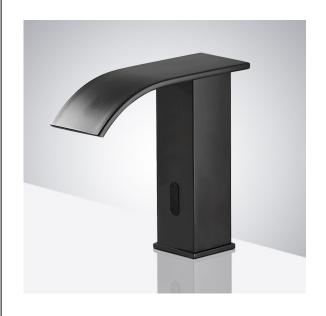

## MATTE BLACK COMMERCIAL DECK MOUNT HANDSFREE **AUTOMATIC SENSOR FAUCET SPECIFICATIONS**

Overview