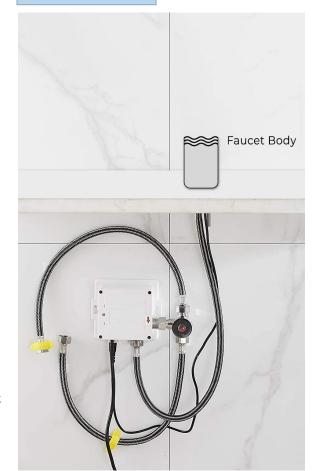

Static Power Consumption: 0.36mw Working Power consumption: 0.5mw Inductive Opening Time: < 1 second Inductive Closing Time: < 2 second Dia.of inlet / outlet pipe: G1/2"

Flux: ≥0.07L/S

Power Supply: Box Transformer (BOX)

Temperature Mixer: Below Deck Manual Mixing Valve (BDM)

Factory Default Timeout: 30s Factory Default GPC: 0.75

Working pressure: 0.05 - 1.6 Mpa

Water flow: 1.2GPM (4.54 L/Min) @ 60PSI