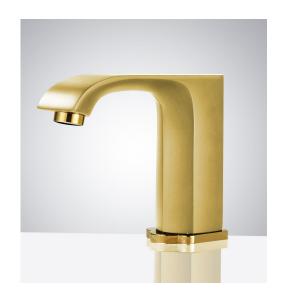

## COMMERCIAL AUTOMATIC SENSOR HANDS FREE **FAUCET BRUSHED GOLD FINISH SPECIFICATIONS**

## **FEATURES**

Commercial Grade Faucet, ADA Compliant, Cast Brass Spout, Quick Connect Fittings, Integrated Water Shut-off, Hygienic Line Flush, Water Usage and Battery Strength Reporting, Self-adapting Sensor