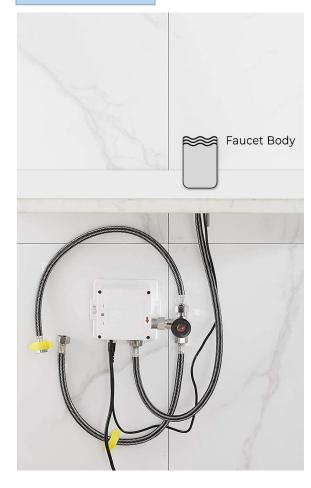

Working Power consumption: 0.5mw

Inductive Opening Time: < 1 second

Inductive Closing Time: < 2 second

Dia.of inlet / outlet pipe: G1/2"

Flux: ≥0.07L/S

Power Supply: Box Transformer (BOX)

Temperature Mixer: Below Deck Manual Mixing Valve (BDM)