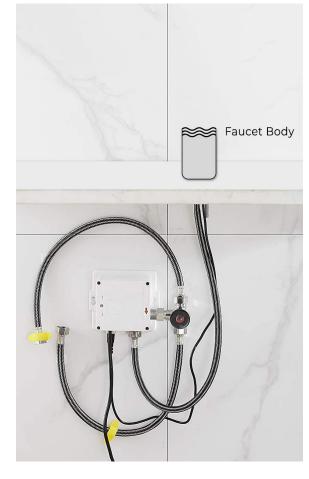

## Specs

Power: AC & DC 6V (batteries not included)
Water Consumption: 0.05Mpa-0.6Mpa

Detection Zone: 16-32 cm or adjustable

Motor valve lifespan: up to 500000 flushes

Battery lifespan: 100000 cycles

Static Power Consumption: 0.36mw Working Power consumption: ≤0.5mw

Inductive Opening Time: < 1 second Inductive Closing Time: < 2 second

Flux: ≥0.07L/S

Power Supply: Box Transformer (BOX)

Temperature Mixer: Below Deck Manual Mixing Valve (BDM)

Factory Default Timeout: 30s Factory Default GPC: 0.75

Dia.of inlet / outlet pipe: G1/2"

Working pressure: 0.05 - 1.6 Mpa

Water flow: 1.2GPM (4.54 L/Min) @ 60PSI