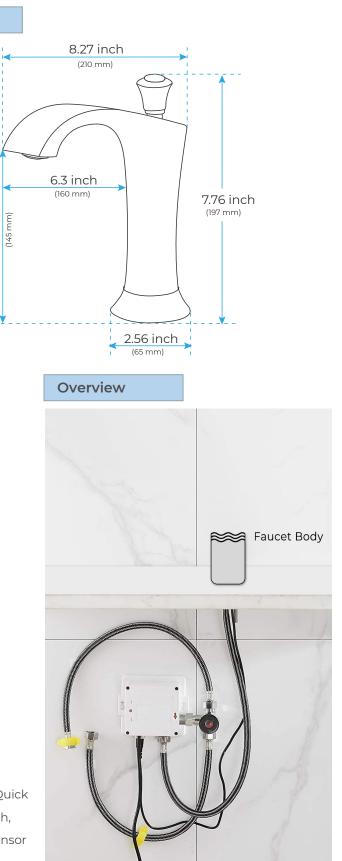

## COMMERCIAL TOUCHLESS AUTOMATIC SENSOR FAUCET SPECIFICATIONS

5.71 inch

Size

## Specs

Power: AC & DC 6V (batteries not included) Water Consumption: 0.05Mpa-0.6Mpa Detection Zone: 16-32 cm or adjustable Motor valve lifespan: up to 500000 flushes Battery lifespan: 100000 cycles Static Power Consumption: 0.36mw Working Power consumption: ≤0.5mw Inductive Opening Time: < 1 second Inductive Closing Time: < 2 second Dia.of inlet / outlet pipe: G1/2" Flux: ≥0.07L/S Power Supply: Box Transformer (BOX) Temperature Mixer: Below Deck Manual Mixing Valve (BDM) Factory Default Timeout: 30s Factory Default GPC: 0.75 Working pressure: 0.05 - 1.6 Mpa Water flow: 1.2GPM (4.54 L/Min) @ 60PSI

All dimensions and specifications are nominal and may vary. Use actual products for accuracy in critical situations.