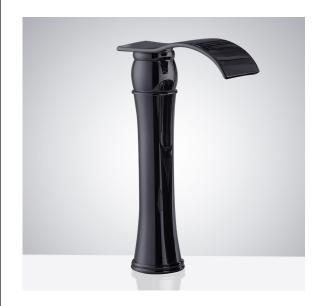

## MATTE BLACK COMMERCIAL HANDS FREE DECK MOUNT SENSOR FAUCET SPECIFICATIONS







## Specs

Power: DC:6V(4AA alkaline battery) AC:220V-240V; 50/60HZ

Water Consumption: 0.05Mpa-0.6Mpa Detection Zone: 16-32 cm or adjustable Motor valve lifespan: up to 500000 flushes

Battery lifespan: 100000 cycles

Static Power Consumption: 0.36mw Working Power consumption: 0.5mw Inductive Opening Time: < 1 second Inductive Closing Time: < 2 second Dia.of inlet / outlet pipe: G1/2"

Flux: ≥0.07L/S

Power Supply: Box Transformer (BOX)

Temperature Mixer: Below Deck Manual Mixing Valve (BDM)

Factory Default Timeout: 30s Factory Default GPC: 0.75

Working pressure: 0.05 - 1.6 Mpa

Water flow: 1.2GPM (4.54 L/Min) @ 60PSI

## **FEATURES**

Commercial Grade Faucet, ADA Compliant, Cast Brass Spout, Quick Connect Fittings, Integrated Water Shut-off, Hygienic Line Flush, Water Usage and B