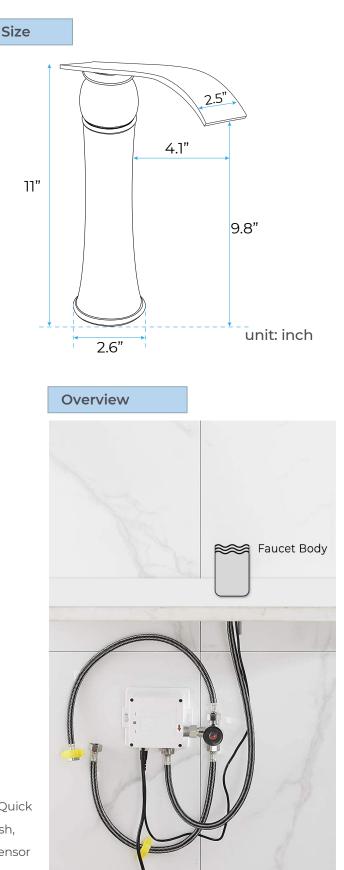

## Specs

Power: DC:6V(4AA alkaline battery) AC:220V-240V; 50/60HZ Water Consumption: 0.05Mpa-0.6Mpa Detection Zone: 16-32 cm or adjustable Motor valve lifespan: up to 500000 flushes Battery lifespan: 100000 cycles Static Power Consumption: 0.36mw Working Power consumption: 0.5mw Inductive Opening Time: < 1 second Inductive Closing Time: < 2 second Dia.of inlet / outlet pipe: G1/2" Flux: ≥0.07L/S Power Supply: Box Transformer (BOX) Temperature Mixer: Below Deck Manual Mixing Valve (BDM) Factory Default Timeout: 30s Factory Default GPC: 0.75 Working pressure: 0.05 - 1.6 Mpa Water flow: 1.2GPM (4.54 L/Min) @ 60PSI

## FEATURES

Commercial Grade Faucet, ADA Compliant, Cast Brass Spout, Quick Connect Fittings, Integrated Water Shut-off, Hygienic Line Flush, Water Usage and Battery Strength Reporting, Self-adapting Sensor

All dimensions and specifications are nominal and may vary. Use actual products for accuracy in critical situations.