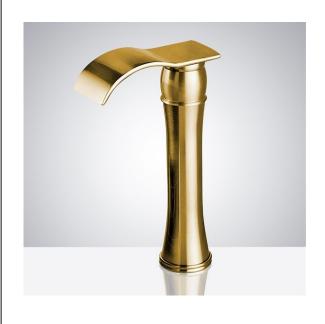

## COMMERCIAL HANDS FREE BRUSHED GOLD DECK MOUNT SENSOR FAUCET SPECIFICATIONS

## FEATURES

Commercial Grade Faucet, ADA Compliant, Cast Brass Spout, Quick Connect Fittings, Integrated Water Shut-off, Hygienic Line Flush, Water Usage and Battery Strength Reporting, Self-adapting Sensor