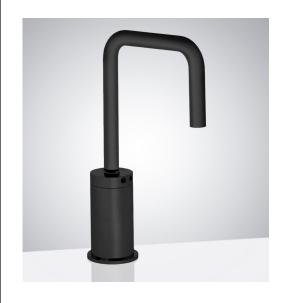

## TOUCHLESS COMMERCIAL U-SHAPED MATTE BLACK FINISH **AUTOMATIC SENSOR FAUCET SPECIFICATIONS**

Specs

unit: inch

Spout: Solid Brass

Power: 4 (AA) Batteries / AC Adapter Optional

Battery life expectancy: 200,000 cycles