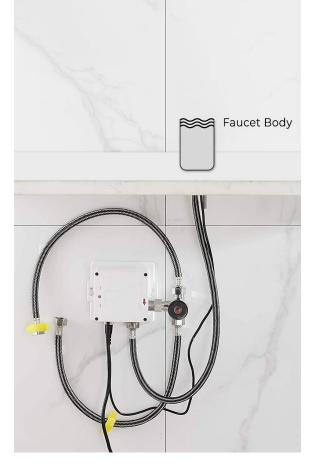

Sensor type and Location: Active Infrared, Base

mount

Sensor Microprocessor: Digital, Pug And Play

Sensing Range: 2" to 8" Adjustable

Response Time: 0.3 Second

Shut-Off Delay Time: 3 Seconds

Maximum Running Time: 60 Seconds