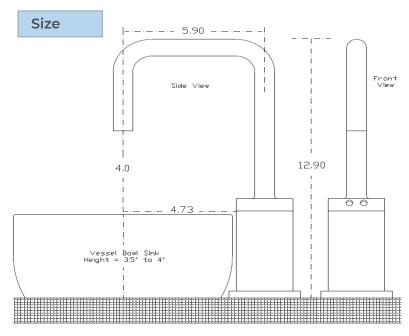

## TOUCHLESS COMMERCIAL U-SHAPED MATTE BLACK FINISH **AUTOMATIC SENSOR FAUCET SPECIFICATIONS**

Specs

unit: inch

Spout: Solid Brass

Power: 4 (AA) Batteries / AC Adapter Optional

Battery life expectancy: 200,000 cycles

## Overview

All dimensions and specifications are nominal and may vary. Use actual products for accuracy in critical situations.