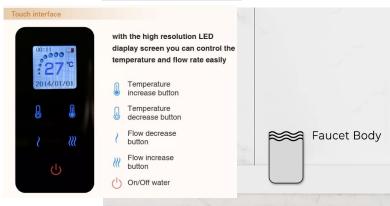

#### **FEATURES**

Commercial Grade Faucet, ADA Compliant, Cast Brass Spout, Quick Connect Fittings, Integrated Water Shut-off, Hygienic Line Flush, Water Usage and Battery Strength Reporting, Self-adapting Sensor