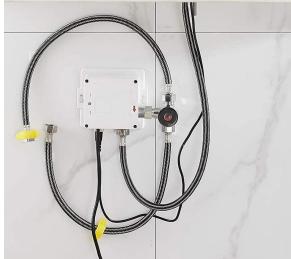

r Consumption: 0.05Mpa-0.6Mpa

Detection Zone: 16-32 cm or adjustable

Motor valve lifespan: up to 500000 flushes

Battery lifespan: 100000 cycles

Static Power Consumption: 0.36mw

Working Power consumption: ≤0.5mw

Inductive Opening Time: < 1 second

Inductive Closing Time: < 2 second

Dia.of inlet / outlet pipe: G1/2"

Flux: ≥0.07L/S

Power Supply: Box Transformer (BOX)

Temperature Mixer: Below Deck Manual Mixing Valve (BDM)

Factory Default Timeout: 30s

Factory Default GPC: 0.75

Working pressure: 0.05 - 1.6 Mpa Flow Rate: 1.8 GPM (6.81 L/min)

#### **FEATURES**

Commercial Grade Faucet, ADA Compliant, Cast Brass Spout, Quick Connect Fittings, Integrated Water Shut-off, Hygienic Line Flush, Water Usage and Battery Strength Reporting, Self-adapting Sensor

## Size



#### Overview





All dimensions and specifications are nominal and may vary. Use actual products for accuracy in critical situations.