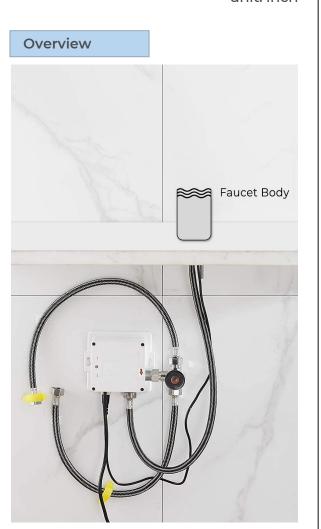

## FEATURES

Commercial Grade Faucet, ADA Compliant, Cast Brass Spout, Quick Connect Fittings, Integrated Water Shut-off, Hygienic Line Flush, Water Usage and Battery Strength Reporting, Self-adapting Sensor