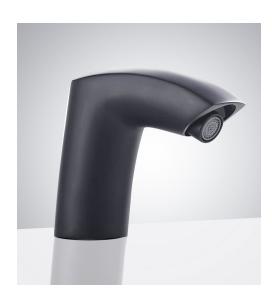

## TOUCHLESS COMMERCIAL AUTOMATIC SENSOR FAUCET IN MATTE BLACK SPECIFICATIONS

Size

Specs

Power: AC & DC 6V (batteries not included) Water Consumption: 0.05Mpa-0.6Mpa Detection Zone: 16-32 cm or adjustable Motor valve lifespan: up to 500000 flushes Battery lifespan: 100000 cycles Static Power Consumption: 0.36mw Working Power consumption: 0.5mw Inductive Opening Time: < 1 second Inductive Closing Time: < 2 second Dia.of inlet / outlet pipe: G1/2" Flux: ≥0.07L/S Power Supply: Box Transformer (BOX) Temperature Mixer: Below Deck Manual Mixing Valve (BDM) Factory Default Timeout: 30s Factory Default GPC: 0.75 Working pressure: 0.05 - 1.6 Mpa Water flow: 1.2GPM (4.54 L/Min) @ 60PSI