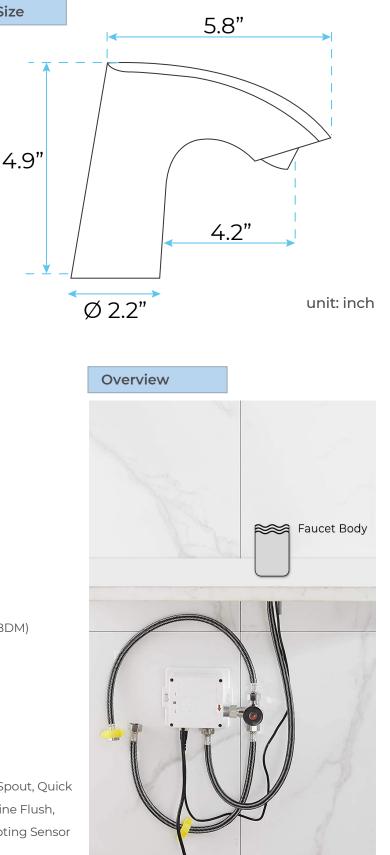

## TOUCHLESS COMMERCIAL AUTOMATIC SENSOR FAUCET IN MATTE BLACK SPECIFICATIONS

Size

Specs

Power: AC & DC 6V (batteries not included) Water Consumption: 0.05Mpa-0.6Mpa Detection Zone: 16-32 cm or adjustable Motor valve lifespan: up to 500000 flushes Battery lifespan: 100000 cycles Static Power Consumption: 0.36mw Working Power consumption: 0.5mw Inductive Opening Time: < 1 second Inductive Closing Time: < 2 second Dia.of inlet / outlet pipe: G1/2" Flux: ≥0.07L/S Power Supply: Box Transformer (BOX) Temperature Mixer: Below Deck Manual Mixing Valve (BDM) Factory Default Timeout: 30s Factory Default GPC: 0.75 Working pressure: 0.05 - 1.6 Mpa Water flow: 1.2GPM (4.54 L/Min) @ 60PSI

All dimensions and specifications are nominal and may vary. Use actual products for accuracy in critical situations.