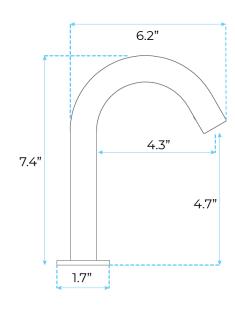

## FONTANA BRIO COMMERCIAL MATT BLACK TOUCHLESS VOLUME AUTOMATIC SENSOR HANDS FREE FAUCET SPECS

## **SPECS:**

- ► Type: Matte Black Hand Touch Tap Automatic Inflated Sensor Faucet
- ► Sensor Distance: 2.7" 3.1"
- ► Water Pressure Range : 0.5 wpa -- 0.6 wpa
- ► Faucet Material: Solid Brass
- ► Hot and Cold Hose Material: Stainless Steel
- ► Mixer Tap Material: Ceramic
- ▶ Item Finished: matte black
- ► Install Way: Deck Mounted Combinations
- ► Number of The Install Hole: Single hole
- ▶ Water Spoout Way: water column
- ▶ Warm And Cold: yes
- ► Connection Parts Size: ½ " NPT connectors
- ► Applicable Water temperature : 0 45 Degree
- ► The handle can Adjust to Hot or Cold Water
- ► Droplet Free Ceramic Disc Cartridge
- ► Smooth And Long Lasting Operation
- ► Easy To Clean. Can Be Cleaned With A Mild
- Soap To The Non-tarnish Life Shine
- ► GPM 1.2