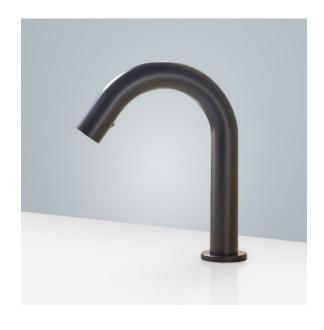

## FONTANA BRIO COMMERCIAL MATT BLACK TOUCHLESS VOLUME AUTOMATIC SENSOR HANDS FREE FAUCET SPECS

## **SPECS:**

- ► Type: Matte Black Hand Touch Tap Automatic Inflated Sensor Faucet
- ► Sensor Distance: 2.7" 3.1"
- ► Water Pressure Range : 0.5 wpa -- 0.6 wpa
- ► Faucet Material: Solid Brass
- ► Hot and Cold Hose Material: Stainless Steel
- ► Mixer Tap Material: Ceramic
- ▶ Item Finished: matte black
- ► Install Way: Deck Mounted Combinations
- ► Number of The Install Hole: Single hole
- ▶ Water Spoout Way: water column
- ▶ Warm And Cold: yes
- ► Connection Parts Size: ½ " NPT connectors
- ► Applicable Water temperature : 0 45 Degree
- ► The handle can Adjust to Hot or Cold Water
- ► Droplet Free Ceramic Disc Cartridge
- ► Smooth And Long Lasting Operation
- ► Easy To Clean. Can Be Cleaned With A Mild
- Soap To The Non-tarnish Life Shine
- ► GPM 1.2