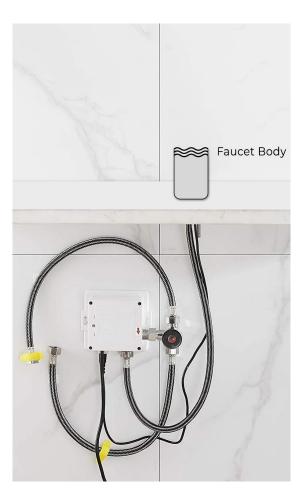

## **SPECS:**

- ► Type: Matte Black Hand Touch Tap Automatic Inflated Sensor Faucet
- ► Sensor Distance: 2.7" 3.1"
- ► Water Pressure Range : 0.5 wpa -- 0.6 wpa
- ► Faucet Material: Solid Brass
- ► Hot and Cold Hose Material: Stainless Steel
- ► Mixer Tap Material: Ceramic
- ▶ Item Finished: matte black
- ► Install Way: Deck Mounted Combinations
- ► Number of The Install Hole: Single hole
- ▶ Water Spoout Way: water column
- ▶ Warm And Cold: yes
- ► Connection Parts Size: ½ " NPT connectors
- ► Applicable Water temperature : 0 45 Degree
- ► The handle can Adjust to Hot or Cold Water
- ► Droplet Free Ceramic Disc Cartridge
- ► Smooth And Long Lasting Operation
- ► Easy To Clean. Can Be Cleaned With A Mild
- Soap To The Non-tarnish Life Shine
- ► GPM 1.2