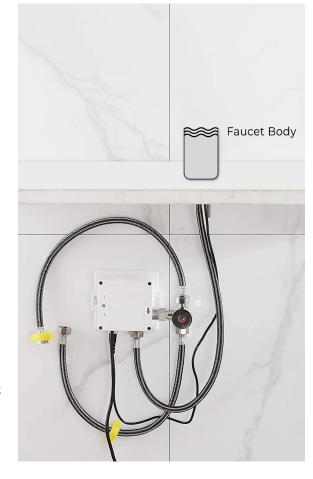

## COMMERCIAL AUTOMATIC SENSOR HANDS FREE FAUCET **SPECIFICATIONS**

Product shown is only for installation display purpose

## Specs

Power: AC & DC 6V (batteries not included)

Water Consumption: 0.05Mpa-0.6Mpa Detection Zone: 16-32 cm or adjustable Motor valve lifespan: up to 500000 flushes

Battery lifespan: 100000 cycles

Static Power Consumption: 0.36mw Working Power consumption: ≤0.5mw Inductive Opening Time: < 1 second Inductive Closing Time: < 2 second

Flux: ≥0.07L/S

Power Supply: Box Transformer (BOX)

Temperature Mixer: Below Deck Manual Mixing Valve (BDM)

Factory Default Timeout: 30s Factory Default GPC: 0.75

Dia.of inlet / outlet pipe: G1/2"

Working pressure: 0.05 - 1.6 Mpa Flow Rate: 1.2 GPM / 4.5 LPM