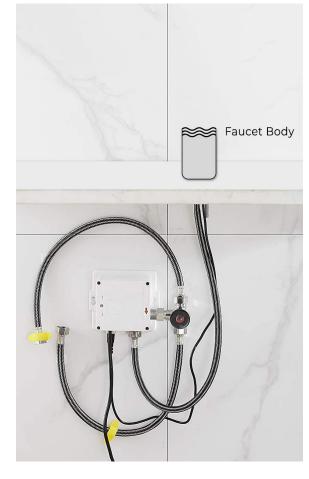

## Specs

Power: AC & DC 6V (batteries not included)

Water Consumption: 0.05Mpa-0.6Mpa Detection Zone: 16-32 cm or adjustable Motor valve lifespan: up to 500000 flushes

Battery lifespan: 100000 cycles

Static Power Consumption: 0.36mw Working Power consumption: ≤0.5mw Inductive Opening Time: < 1 second Inductive Closing Time: < 2 second Dia.of inlet / outlet pipe: G1/2"

Flux: ≥0.07L/S

Power Supply: Box Transformer (BOX)

Temperature Mixer: Below Deck Manual Mixing Valve (BDM)

Factory Default Timeout: 30s Factory Default GPC: 0.75

Working pressure: 0.05 - 1.6 Mpa Flow Rate: 1.2 GPM / 4.5 LPM