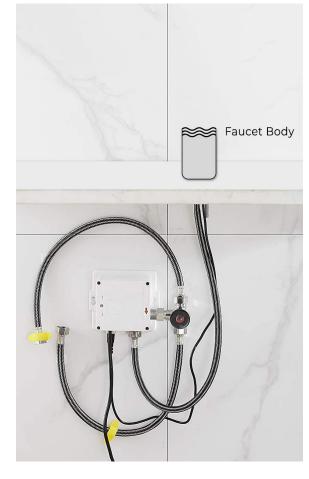

Flux: ≥0.07L/S

Power Supply: Box Transformer (BOX)

Temperature Mixer: Below Deck Manual Mixing Valve (BDM)

Factory Default Timeout: 30s Factory Default GPC: 0.75

Working pressure: 0.05 - 1.6 Mpa Flow Rate: 6 LPM / 1.58 GPM