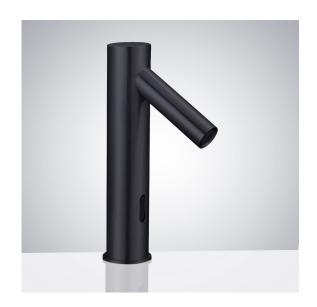

## TRIPOD COMMERCIAL AUTOMATIC ELECTRONIC HANDS FREE FAUCET IN MATTE BLACK SPECIFICATIONS

Size