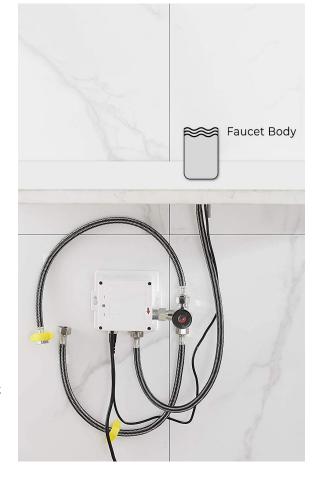

Static Power Consumption: 0.36mw Working Power consumption: 0.5mw Inductive Opening Time: < 1 second Inductive Closing Time: < 2 second Dia.of inlet / outlet pipe: G1/2"

Flux: ≥0.07L/S

Power Supply: Box Transformer (BOX)

Temperature Mixer: Below Deck Manual Mixing Valve (BDM)

Factory Default Timeout: 30s Factory Default GPC: 0.75

Working pressure: 0.05 - 1.6 Mpa

Water flow: 1.2GPM (4.54 L/Min) @ 60PSI