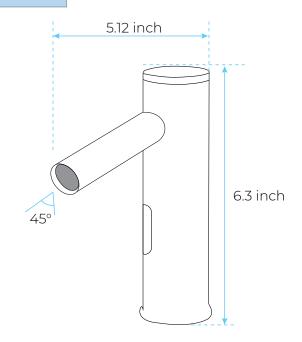

## TRIPOD COMMERCIAL AUTOMATIC ELECTRONIC HANDS FREE FAUCET IN MATTE BLACK SPECIFICATIONS

Size

## Overview

All dimensions and specifications are nominal and may vary. Use actual products for accuracy in critical situations.