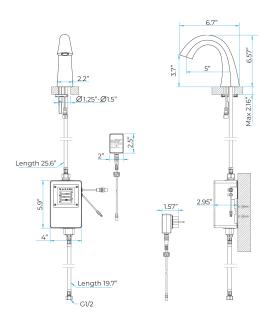

## **SPECS:**

Power: DC:6V(4AA alkaline battery)

AC:220V-240V; 50/60HZ

Water Consumption: 0.05Mpa-0.6Mpa Detection Zone: 16-32 cm or adjustable

Motor valve lifespan: up to 500000

flushes

Usage: Commercial / Residential Static Power Consumption: 0.36mw Working Power consumption: 0.5mw Inductive Opening Time: < 1 second Inductive Closing Time: < 2 second

Dia.of inlet / outlet pipe: G1/2"

Temperature: 0.1-50°/C

Water Pressure: 0.1 - 7.0 KGS/cm, 10 -

125 psi

flow rate: 2 GPM (7.57 L/min)