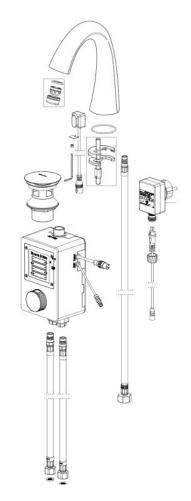

## **SPECS:**

Power: DC:6V(4AA alkaline battery)

AC:220V-240V; 50/60HZ

Water Consumption: 0.05Mpa-0.6Mpa Detection Zone: 16-32 cm or adjustable

Motor valve lifespan: up to 500000

flushes

Usage: Commercial / Residential Static Power Consumption: 0.36mw Working Power consumption: 0.5mw Inductive Opening Time: < 1 second Inductive Closing Time: < 2 second

Dia.of inlet / outlet pipe: G1/2"

Temperature: 0.1-50°/C

Water Pressure: 0.1 - 7.0 KGS/cm, 10 -

125 psi

flow rate: 2 GPM (7.57 L/min)