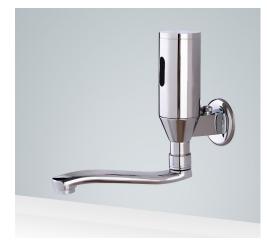

- FontanaShowers<sup>©</sup> Product code: FS9775

## COMMERCIAL WALL MOUNT TOUCHLESS COMMERCIAL AUTOMATIC SENSOR FAUCET SPECIFICATIONS

**Technical Information** 

Installation Type: Wall Mounted Installation Holes: One Hole Valve Type: Ceramic Valve Working Water Pressure: 0.05-0.8 Mpa Recommended Water Pressure: 0.1-0.5 Mpa Temperature of environment: 1-45 °C (cold & hot water) Power: AC/DC Consumption: DC <0.5mW Dia of inlet/outlet pipe: G1/2" Inductive distance: 12-15 cm