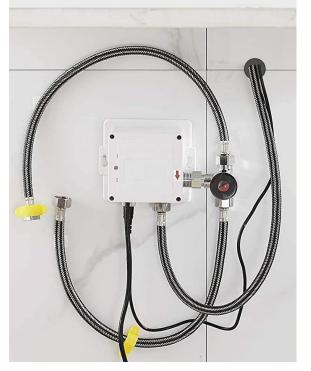

## COMMERCIAL WALL MOUNT TOUCHLESS COMMERCIAL AUTOMATIC SENSOR FAUCET SPECIFICATIONS

**Technical Information** 

Installation Type: Wall Mounted Installation Holes: One Hole Valve Type: Ceramic Valve Working Water Pressure: 0.05-0.8 Mpa Recommended Water Pressure: 0.1-0.5 Mpa Temperature of environment: 1-45 °C (cold & hot water) Power: AC/DC Consumption: DC <0.5mW Dia of inlet/outlet pipe: G1/2" Inductive distance: 12-15 cm