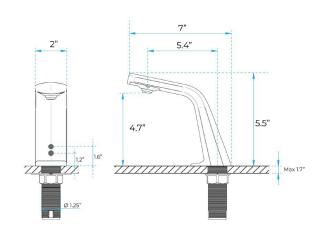

## FONTANA CHICAGO DARK OIL RUBBED BRONZE COMMERCIAL HANDS FREE TOUCHLESS AUTOMATIC MOTION COMMERCIAL SENSOR FAUCET SPECS

1





## **SPECS:**

Power: DC:6V(4AA alkaline battery)

AC:220V-240V; 50/60HZ

Water Consumption: 0.05Mpa-0.6Mpa Detection Zone: 16-32 cm or adjustable

Motor valve lifespan: up to 500000

flushes

Battery lifespan: 100000 cycles

Static Power Consumption: 0.36mw Working Power consumption: 0.5mw Inductive Opening Time: < 1 second Inductive Closing Time: < 2 second

Dia.of inlet / outlet pipe: G1/2"

Flux: ≥0.07L/S

Temperature: 0.1-50°/C

Dia of installing faucet: 33~35mm