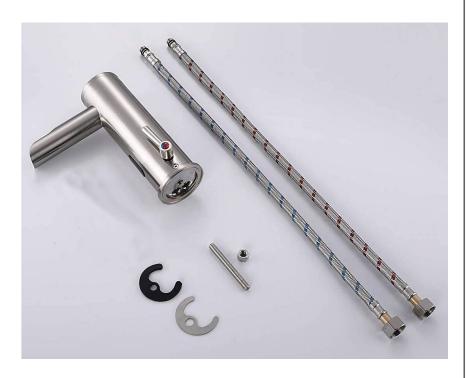

## **FEATURES**

Commercial Grade Faucet, ADA Compliant, Cast Brass Spout, Quick Connect Fittings, Integrated Water Shut-off, Hygienic Line Flush, Water Usage and Battery Strength Reporting, Self-adapting Sensor