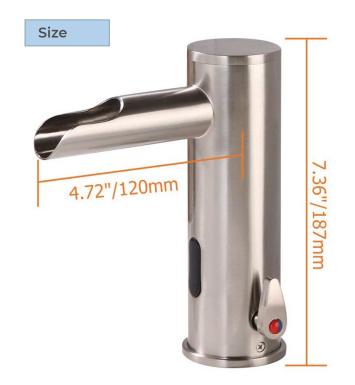

## CAIRO TOUCHLESS ELECTRONIC AUTOMATIC COMMERCIAL SENSOR FAUCET IN BRUSHED NICKEL SPECIFICATIONS

unit: inch

All dimensions and specifications are nominal and may vary. Use actual products for accuracy in critical situations.