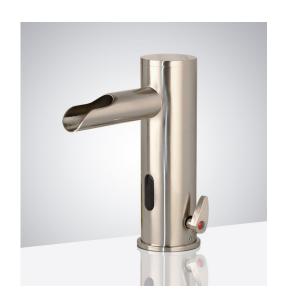

## CAIRO TOUCHLESS ELECTRONIC AUTOMATIC COMMERCIAL SENSOR FAUCET IN BRUSHED NICKEL SPECIFICATIONS

unit: inch

## **FEATURES**

Commercial Grade Faucet, ADA Compliant, Cast Brass Spout, Quick Connect Fittings, Integrated Water Shut-off, Hygienic Line Flush, Water Usage and Battery Strength Reporting, Self-adapting Sensor